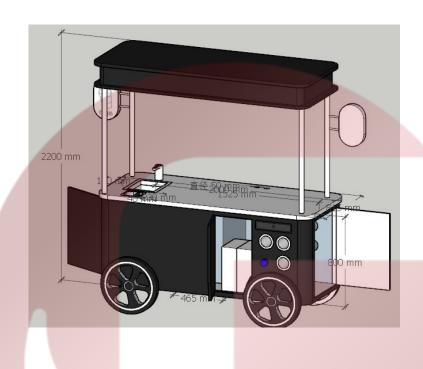

## **Specification**

| Model:             | ST-35                                                                                                                    |
|--------------------|--------------------------------------------------------------------------------------------------------------------------|
| Dimensions:        | 2000*815*800cm                                                                                                           |
| Color:             | Black                                                                                                                    |
| Tyre Size:         | 16-inch                                                                                                                  |
| Electrical:        | 220V/50HZ                                                                                                                |
| Material:          | Frame: Stainless steel Counter: Marble Body: Cold-rolled steel                                                           |
| Water Sink Kits:   | Stainless steel water sink faucet Water pump 15L water tanks                                                             |
| Electrical System: | AU-compliant electrical fixtures Electric control box with leakage protection AU-compliant sockets External power socket |
| Lighting:          | LED LOGO signs                                                                                                           |
| Inclusion:         | Mini fridge Cash box Cup dividers Coffee ground bucket Deck holes                                                        |
| Warranty:          | 1 year warranty for free                                                                                                 |
|                    |                                                                                                                          |