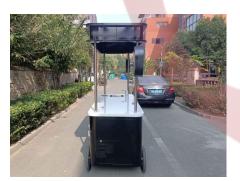

## **ST-35 Food Cart**

## **Specification**

| Model:             | ST-35                                                                                                                    |
|--------------------|--------------------------------------------------------------------------------------------------------------------------|
| Dimensions:        | 2000*815*800cm                                                                                                           |
| Color:             | Black                                                                                                                    |
| Tyre Size:         | 16-inch                                                                                                                  |
| Electrical:        | 220V/50HZ                                                                                                                |
| Material:          | Frame: Stainless steel Counter: Marble Body: Cold-rolled steel                                                           |
| Water Sink Kits:   | Stainless steel water sink faucet Water pump 15L water tanks                                                             |
| Electrical System: | AU-compliant electrical fixtures Electric control box with leakage protection AU-compliant sockets External power socket |
| Lighting:          | LED LOGO signs                                                                                                           |
| Inclusion:         | Mini fridge Cash box Cup dividers Coffee ground bucket Deck holes                                                        |
| Warranty:          | 1 year warranty for free                                                                                                 |
|                    |                                                                                                                          |

## **Details**

- Front - - Side -

- Side - - Side - - Side -

- Side - - Tyre- - Fridge -

- Faucet & Sink - - Cup Dividers - - Cup Dividers -