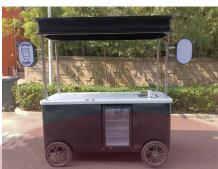

## **ST-35 Food Cart**

## **Specification**

| Model:             | ST-35                                                                                                                    |
|--------------------|--------------------------------------------------------------------------------------------------------------------------|
| Dimensions:        | 2000*815*800cm                                                                                                           |
| Color:             | Black                                                                                                                    |
| Tyre Size:         | 16-inch                                                                                                                  |
| Electrical:        | 220V/50HZ                                                                                                                |
| Material:          | Frame: Stainless steel Counter: Marble Body: Cold-rolled steel                                                           |
| Water Sink Kits:   | Stainless steel water sink faucet Water pump 15L water tanks                                                             |
| Electrical System: | AU-compliant electrical fixtures Electric control box with leakage protection AU-compliant sockets External power socket |
| Lighting:          | LED LOGO signs                                                                                                           |
| Inclusion:         | Mini fridge Cash box Cup dividers Coffee ground bucket Deck holes                                                        |
| Warranty:          | 1 year warranty for free                                                                                                 |
|                    |                                                                                                                          |

## **Details**

- Front - - Side -

- Side - - Side - - Side -

- Side - - Tyre- - Fridge -

- Faucet & Sink - - Cup Dividers - - Cup Dividers -