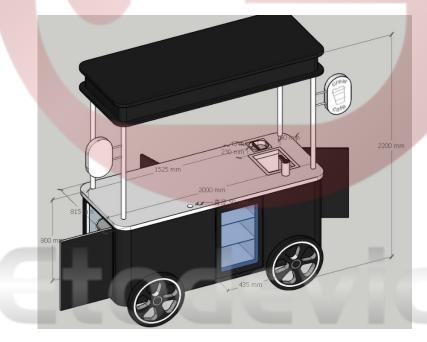

## **Specification**

| Model:             | ST-35                                                                                                                    |
|--------------------|--------------------------------------------------------------------------------------------------------------------------|
| Dimensions:        | 2000*815*800cm                                                                                                           |
| Color:             | Black                                                                                                                    |
| Tyre Size:         | 16-inch                                                                                                                  |
| Electrical:        | 220V/50HZ                                                                                                                |
| Material:          | Frame: Stainless steel Counter: Marble Body: Cold-rolled steel                                                           |
| Water Sink Kits:   | Stainless steel water sink faucet Water pump 15L water tanks                                                             |
| Electrical System: | AU-compliant electrical fixtures Electric control box with leakage protection AU-compliant sockets External power socket |
| Lighting:          | LED LOGO signs                                                                                                           |
| Inclusion:         | Mini fridge Cash box Cup dividers Coffee ground bucket Deck holes                                                        |
| Warranty:          | 1 year warranty for free                                                                                                 |
|                    |                                                                                                                          |