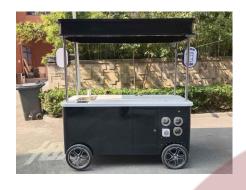

## **ST-35 Food Cart**

## **Specification**

| Model:             | ST-35                                                                                                                    |
|--------------------|--------------------------------------------------------------------------------------------------------------------------|
| Dimensions:        | 2000*815*800cm                                                                                                           |
| Color:             | Black                                                                                                                    |
| Tyre Size:         | 16-inch                                                                                                                  |
| Electrical:        | 220V/50HZ                                                                                                                |
| Material:          | Frame: Stainless steel Counter: Marble Body: Cold-rolled steel                                                           |
| Water Sink Kits:   | Stainless steel water sink faucet Water pump 15L water tanks                                                             |
| Electrical System: | AU-compliant electrical fixtures Electric control box with leakage protection AU-compliant sockets External power socket |
| Lighting:          | LED LOGO signs                                                                                                           |
| Inclusion:         | Mini fridge Cash box Cup dividers Coffee ground bucket Deck holes                                                        |
| Warranty:          | 1 year warranty for free                                                                                                 |
|                    |                                                                                                                          |

## **Details**

- Front - - Side -

- Side - - Side - - Side -

- Side - - Tyre- - Fridge -

- Faucet & Sink - - Cup Dividers - - Cup Dividers -