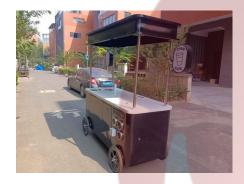

## **ST-35 Food Cart**

## **Specification**

| Model:             | ST-35                                                                                                                    |
|--------------------|--------------------------------------------------------------------------------------------------------------------------|
| Dimensions:        | 2000*815*800cm                                                                                                           |
| Color:             | Black                                                                                                                    |
| Tyre Size:         | 16-inch                                                                                                                  |
| Electrical:        | 220V/50HZ                                                                                                                |
| Material:          | Frame: Stainless steel Counter: Marble Body: Cold-rolled steel                                                           |
| Water Sink Kits:   | Stainless steel water sink faucet Water pump 15L water tanks                                                             |
| Electrical System: | AU-compliant electrical fixtures Electric control box with leakage protection AU-compliant sockets External power socket |
| Lighting:          | LED LOGO signs                                                                                                           |
| Inclusion:         | Mini fridge Cash box Cup dividers Coffee ground bucket Deck holes                                                        |
| Warranty:          | 1 year warranty for free                                                                                                 |
|                    |                                                                                                                          |

## **Details**

- Front - - Side -

- Side - - Side - - Side -

- Side - - Tyre- - Fridge -

- Faucet & Sink - - Cup Dividers - - Cup Dividers -