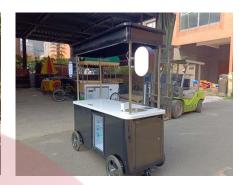

## **ST-35 Food Cart**

## **Specification**

| Model:             | ST-35                                                                                                                    |
|--------------------|--------------------------------------------------------------------------------------------------------------------------|
| Dimensions:        | 2000*815*800cm                                                                                                           |
| Color:             | Black                                                                                                                    |
| Tyre Size:         | 16-inch                                                                                                                  |
| Electrical:        | 220V/50HZ                                                                                                                |
| Material:          | Frame: Stainless steel Counter: Marble Body: Cold-rolled steel                                                           |
| Water Sink Kits:   | Stainless steel water sink faucet Water pump 15L water tanks                                                             |
| Electrical System: | AU-compliant electrical fixtures Electric control box with leakage protection AU-compliant sockets External power socket |
| Lighting:          | LED LOGO signs                                                                                                           |
| Inclusion:         | Mini fridge Cash box Cup dividers Coffee ground bucket Deck holes                                                        |
| Warranty:          | 1 year warranty for free                                                                                                 |
|                    |                                                                                                                          |

## **Details**

- Front - - Side -

- Side - - Side - - Side -

- Side - - Tyre- - Fridge -

- Faucet & Sink - - Cup Dividers - - Cup Dividers -