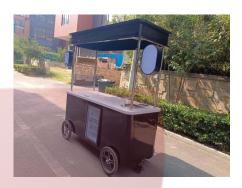

## **ST-35 Food Cart**

## **Specification**

| Model:             | ST-35                                                                                                                    |
|--------------------|--------------------------------------------------------------------------------------------------------------------------|
| Dimensions:        | 2000*815*800cm                                                                                                           |
| Color:             | Black                                                                                                                    |
| Tyre Size:         | 16-inch                                                                                                                  |
| Electrical:        | 220V/50HZ                                                                                                                |
| Material:          | Frame: Stainless steel Counter: Marble Body: Cold-rolled steel                                                           |
| Water Sink Kits:   | Stainless steel water sink faucet Water pump 15L water tanks                                                             |
| Electrical System: | AU-compliant electrical fixtures Electric control box with leakage protection AU-compliant sockets External power socket |
| Lighting:          | LED LOGO signs                                                                                                           |
| Inclusion:         | Mini fridge Cash box Cup dividers Coffee ground bucket Deck holes                                                        |
| Warranty:          | 1 year warranty for free                                                                                                 |
|                    |                                                                                                                          |

## **Details**

- Front - - Side -

- Side - - Side - - Side -

- Side - - Tyre- - Fridge -

- Faucet & Sink - - Cup Dividers - - Cup Dividers -