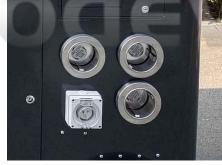

## **Specification**

| Model:             | ST-35                                                                                                                    |
|--------------------|--------------------------------------------------------------------------------------------------------------------------|
| Dimensions:        | 2000*815*800cm                                                                                                           |
| Color:             | Black                                                                                                                    |
| Tyre Size:         | 16-inch                                                                                                                  |
| Electrical:        | 220V/50HZ                                                                                                                |
| Material:          | Frame: Stainless steel Counter: Marble Body: Cold-rolled steel                                                           |
| Water Sink Kits:   | Stainless steel water sink faucet Water pump 15L water tanks                                                             |
| Electrical System: | AU-compliant electrical fixtures Electric control box with leakage protection AU-compliant sockets External power socket |
| Lighting:          | LED LOGO signs                                                                                                           |
| Inclusion:         | Mini fridge Cash box Cup dividers Coffee ground bucket Deck holes                                                        |
| Warranty:          | 1 year warranty for free                                                                                                 |
|                    |                                                                                                                          |