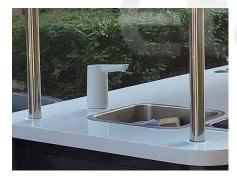

## **Specification**

| Model:             | ST-35                                                                                                                    |
|--------------------|--------------------------------------------------------------------------------------------------------------------------|
| Dimensions:        | 2000*815*800cm                                                                                                           |
| Color:             | Black                                                                                                                    |
| Tyre Size:         | 16-inch                                                                                                                  |
| Electrical:        | 220V/50HZ                                                                                                                |
| Material:          | Frame: Stainless steel Counter: Marble Body: Cold-rolled steel                                                           |
| Water Sink Kits:   | Stainless steel water sink faucet Water pump 15L water tanks                                                             |
| Electrical System: | AU-compliant electrical fixtures Electric control box with leakage protection AU-compliant sockets External power socket |
| Lighting:          | LED LOGO signs                                                                                                           |
| Inclusion:         | Mini fridge Cash box Cup dividers Coffee ground bucket Deck holes                                                        |
| Warranty:          | 1 year warranty for free                                                                                                 |
|                    |                                                                                                                          |

## **Details**

- Front - - Side -

- Side - - Side - - Side -

- Side - - Tyre- - Fridge -

- Faucet & Sink - - Cup Dividers - - Cup Dividers -