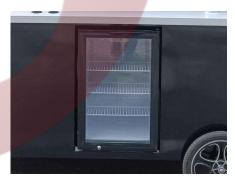

## **Specification**

| Model:             | ST-35                                                                                                                    |
|--------------------|--------------------------------------------------------------------------------------------------------------------------|
| Dimensions:        | 2000*815*800cm                                                                                                           |
| Color:             | Black                                                                                                                    |
| Tyre Size:         | 16-inch                                                                                                                  |
| Electrical:        | 220V/50HZ                                                                                                                |
| Material:          | Frame: Stainless steel Counter: Marble Body: Cold-rolled steel                                                           |
| Water Sink Kits:   | Stainless steel water sink faucet Water pump 15L water tanks                                                             |
| Electrical System: | AU-compliant electrical fixtures Electric control box with leakage protection AU-compliant sockets External power socket |
| Lighting:          | LED LOGO signs                                                                                                           |
| Inclusion:         | Mini fridge Cash box Cup dividers Coffee ground bucket Deck holes                                                        |
| Warranty:          | 1 year warranty for free                                                                                                 |
|                    |                                                                                                                          |

## **Details**

- Front - - Side -

- Side - - Side - - Side -

- Side - - Tyre- - Fridge -

- Faucet & Sink - - Cup Dividers - - Cup Dividers -